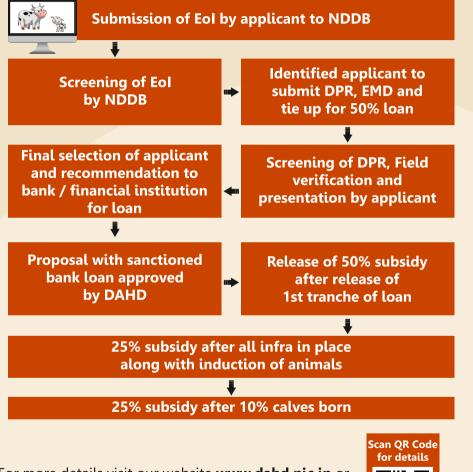

# **Application Process**

Apply at http://tenders.nddb.coop/SitePages/Tenders.aspx go to 'EOI to establish Breed Multiplication Farm'

For more details visit our website **www.dahd.nic.in** or Contact State Animal Husbandry Department